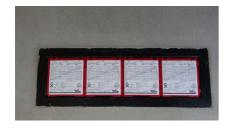

# Single wall insert with integrated patch flange

for setting in concrete

HSI150 1x(z) K AF/X

Article no.: xxxxx

- Integrated patch flange for processing plastic-modified bitumen thick coatings
  - 1x1 or 1x4 package configuration
  - Quality mark: sealed ex works. Option to check for unintentional or unauthorised opening of the closing cover

#### **Dimensions:**

- Frame dimensions 1x1 package configuration: 340 x 340 mm
- Frame dimensions 1x4 package configuration: 970 x 340 mm
- Minimum wall thickness 100 mm