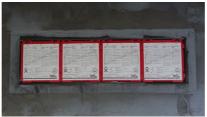

# Single wall insert with integrated patch flange

for setting in concrete

HSI150 1x(z) K AF/X

Article no.: xxxxx

- Integrated patch flange for processing plastic-modified bitumen thick coatings
  - 1x1 or 1x4 package configuration
  - Quality mark: sealed ex works. Option to check for unintentional or unauthorised opening of the closing cover

#### **Dimensions:**

- Frame dimensions 1x1 package configuration: 340 x 340 mm
- Frame dimensions 1x4 package configuration: 970 x 340 mm
- Minimum wall thickness 100 mm