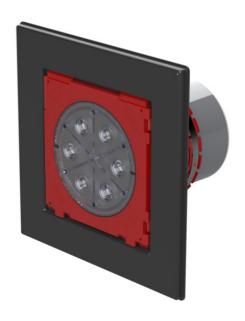

# Single wall insert with integrated patch flange

for setting in concrete

HSI150 1x(z) K AF/X

Article no.: xxxxx

- Integrated patch flange for processing plastic-modified bitumen thick coatings
  - 1x1 or 1x4 package configuration
  - Quality mark: sealed ex works. Option to check for unintentional or unauthorised opening of the closing cover

For the gastight and watertight connection on one side of system seals for cables or cable ducts and a high level of flexibility for subsequent use.

Picture may differ from selected product