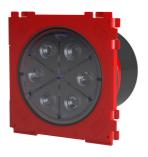

## HSI150 DT

Article no.: 2126010172, GTIN: 4052487193566

transparent closing cover with TPE seal

 integrated predetermined breaking point as connection point for discharge valve

For pressure-tight sealing of wall inserts that are not in use and plastic flange of the HSI 150 system.

Picture may differ from selected product