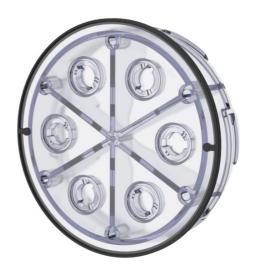

## HSI150 DT

Article no.: 2126010172, GTIN: 4052487193566

transparent closing cover with TPE seal

 integrated predetermined breaking point as connection point for discharge valve

For pressure-tight sealing of wall inserts that are not in use and plastic flange of the HSI 150 system.

Picture may differ from selected product

#### **Advantages:**

- easy installation with bayonet system
- pre-mounted on single and double wall inserts
- convenient water discharge in the event of pressure build-up in cable duct system

### **Tightness:**

• gastight and watertight