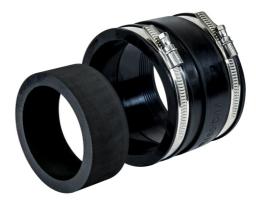

# KES150 MA160-172/140-163 AR126

Article no.: 2125813000

Connects Hateflex spiral hose 14150 to smooth cable ducts OD  $\,$  110 mm.

Picture may differ from selected product

#### **Scope of delivery:**

- Clamping straps
- Adapter ring Ø160 mm / Ø125 mm

#### Material:

- Clamping straps: W4
- Sleeve: EPDM
- Adapter ring: EPDM